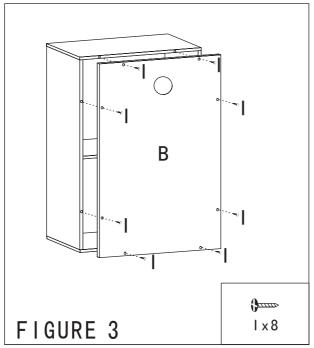

MBLY:**

Check all parts and hardware listed. If anything is missing, please DO NOT call the store or return the product to them. Contact us for assistance. Most problems are resolved without you needing to leave home. When emailing or calling us, please have this instruction manual and your product model number ready.

For fastest service, go to

http://www.badgerbasket.com/parts

### Visit us online at www.badgerbasket.com

Toll-Free Customer Service: 1-800-236-1310 (Monday to Thursday 7:30 AM-4:30 PM CST)

Web: http://www.badgerbasket.com/parts • E-mail: parts1@badgerbasket.com

PLANT AND GENERAL OFFICE: PO Box 227, Edgar, WI 54426-0227 • Phone: 715-352-2311 • Fax: 715-352-3163

CORPORATE OFFICE: 111 Lions Dr., Suite 220, Barrington, IL 60010

#### TOOL REQUIRED (not included)













1.0/0607/TG